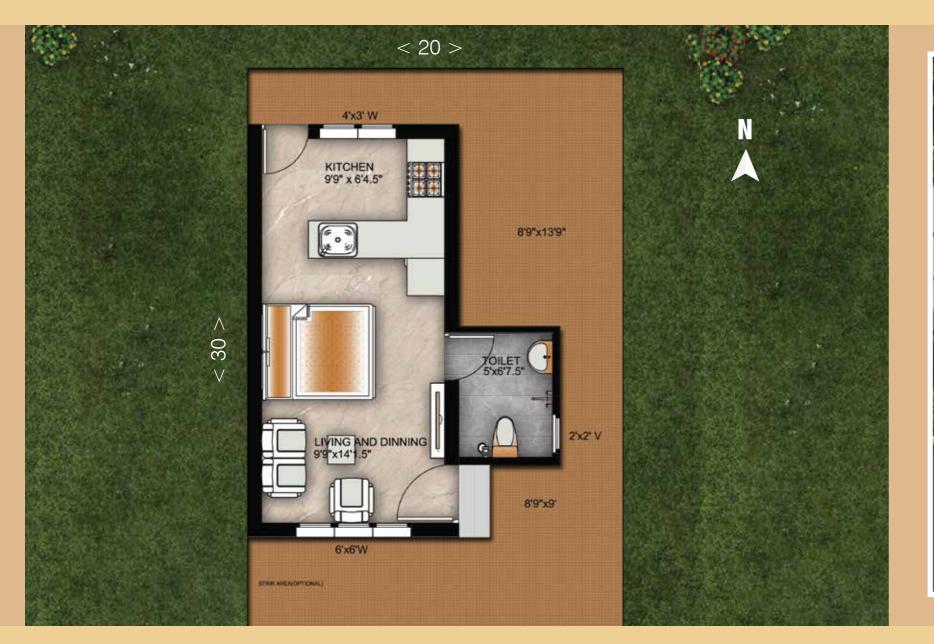

e
- Guduvanchery to Avadi rail project
- Chennai Metro extension to Parandur

Wisdom Classic Villas are strategically located and provides direct access to nearly all other major points in and around Chennai .The project offers plenty of benefits that includes prime location, comfortable and lavish lifestyle, great amenities, and healthy surroundings. It is one of the most reputable addresses of the city with easy access to many famed schools, shopping areas, hospitals, recreational areas, public gardens and several other public amenities. Come, make your home where the future of Chennai is at Sriperumbudur. Within handshaking distance of a bustling city life. And yet, far from all you would like to avoid - the noise and pollution.



TYPE **1** 1 BHK









TYPE 1 BHK





TYPE STUDIO





# Specifications:

## STRUCTURE

- Framed Structure as per the Structural along with Architectural drawings.
- Foundation depth and method of foundation as per the Structural drawings.
- P.C.C below footing in 1:4:8 ratio, as per the Structural drawings.
- Every level like Foundation, Plinth and Basement level the Pest control will be follow the standard procedure.
- Basement Height 3 Feet from the existing Road Level.
- Basement Filling with earth brought out from outside as per the site condition.
- All concrete work Grade/ Ratio/ Standard etc., followed by Structural engineer instruction.
- Cement OPC / PPC for RCC Work as per the Structural drawings.
- Reinforcement TMT bar-size of bars, spacing, rings and development length as per the Structural drawings and IS Code.
- Reinforceme