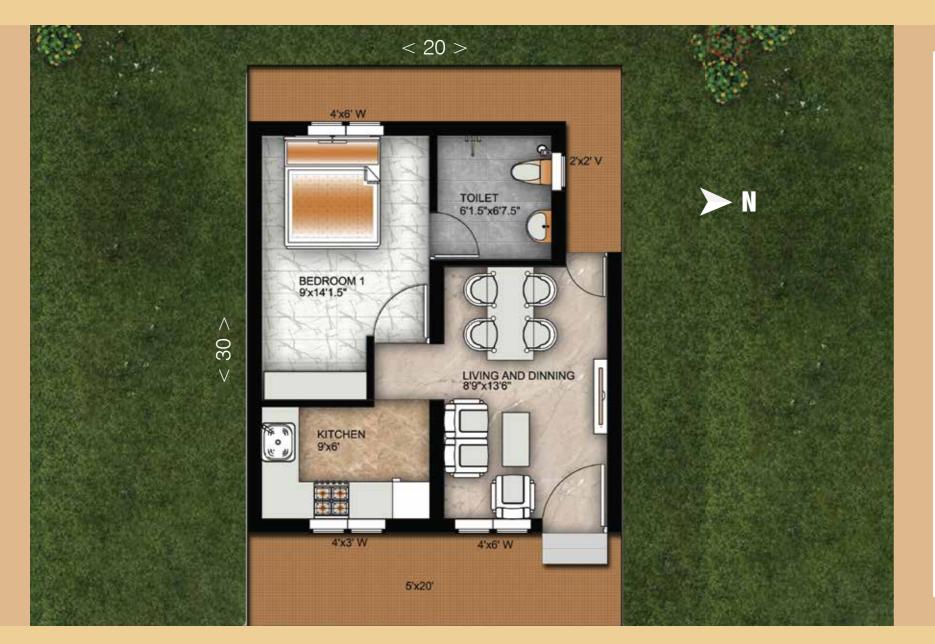

Proposed infrastructure projects like
- Guduvanchery to Avadi rail project
- Chennai Metro extension to Parandur

Wisdom Classic Villas are strategically located and provides direct access to nearly all other major points in and around Chennai .The project offers plenty of benefits that includes prime location, comfortable and lavish lifestyle, great amenities, and healthy surroundings. It is one of the most reputable addresses of the city with easy access to many famed schools, shopping areas, hospitals, recreational areas, public gardens and several other public amenities. Come, make your home where the future of Chennai is at Sriperumbudur. Within handshaking distance of a bustling city life. And yet, far from all you would like to avoid - the noise and pollution.



TYPE **1** 1 BHK









TYPE 1 BHK





TYPE STUDIO





# Specifications:

## STRUCTURE

- Framed Structure as per the Structural along with Architectural drawings.
- Foundation depth and method of foundation as per the Structural drawings.
- P.C.C below footing in 1:4:8 ratio, as per the Structural drawings.
- Every level like Foundation, Plinth and Basement level the Pest control will be follow the standard procedure.
- Basement Height 3 Feet from the existing Road Level.
- Basement Filling with earth brought out from outside as per the site condition.
- All concrete work Grade/ Ratio/ Standard etc., followed by Structural engineer instruction.
- Cement OPC / PPC for RCC Work as per the Structural drawings.
- Reinforcement TMT bar-size of bars, spacing, rings and development length as per the Structura