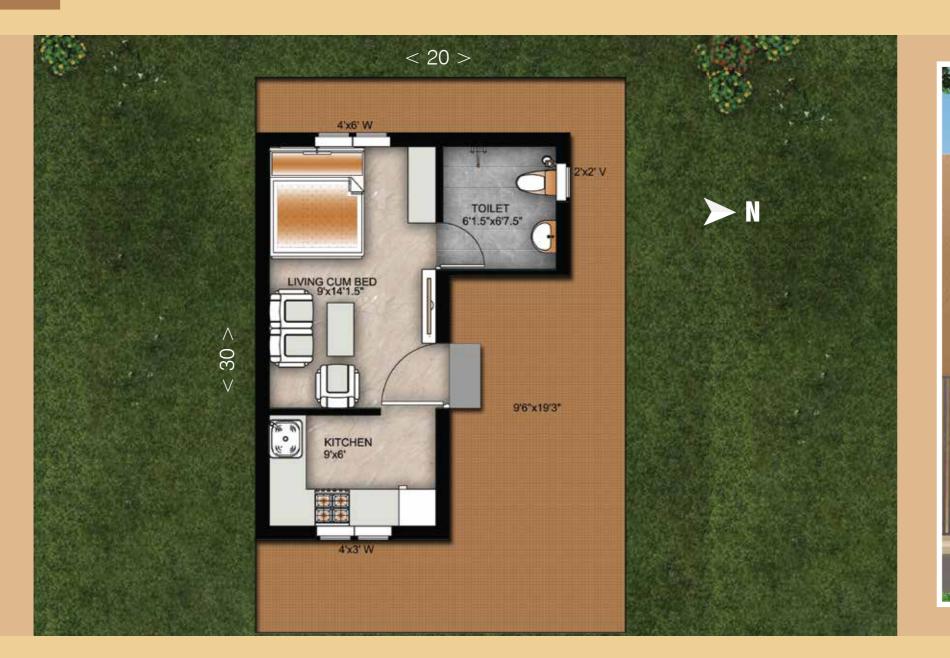

posed infrastructure projects like
- Guduvanchery to Avadi rail project
- Chennai Metro extension to Parandur

Wisdom Classic Villas are strategically located and provides direct access to nearly all other major points in and around Chennai .The project offers plenty of benefits that includes prime location, comfortable and lavish lifestyle, great amenities, and healthy surroundings. It is one of the most reputable addresses of the city with easy access to many famed schools, shopping areas, hospitals, recreational areas, public gardens and several other public amenities. Come, make your home where the future of Chennai is at Sriperumbudur. Within handshaking distance of a bustling city life. And yet, far from all you would like to avoid - the noise and pollution.



TYPE **1** 1 BHK









TYPE 1 BHK





TYPE STUDIO





# Specifications:

## STRUCTURE

- Framed Structure as per the Structural along with Architectural drawings.
- Foundation depth and method of foundation as per the Structural drawings.
- P.C.C below footing in 1:4:8 ratio, as per the Structural drawings.
- Every level like Foundation, Plinth and Basement level the Pest control will be follow the standard procedure.
- Basement Height 3 Feet from the existing Road Level.
- Basement Filling with earth brought out from outside as per the site condition.
- All concrete work Grade/ Ratio/ Standard etc., followed by Structural engineer instruction.
- Cement OPC / PPC for RCC Work as per the Structural drawings.
- Reinforcement TMT bar-size of bars, spacing, rings and development length as per the Structural dr