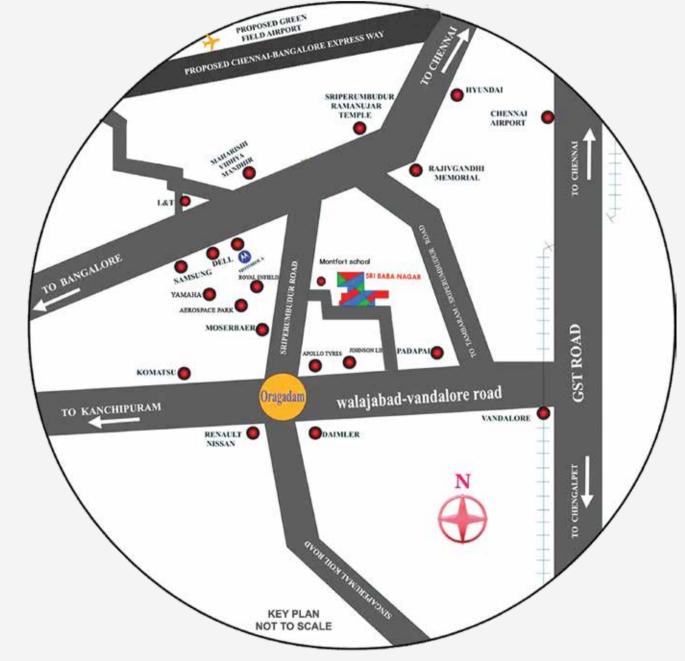

# Keyplan

# Location Advantages

3 mins away from the six lane State highway (SH 57)

3 mins away from Montfort CBSE School

10 mins away from the Oragadam Junction

55 mins away from the Chennai international Airport

30 mins away from the Mahindra World City

10 mins away from leading companies like Yamaha, Daimler, Apollo tyres & many more

**L** +91 93606 93606, 93607 93607

info@wisdomproperties.com

www.wisdomproperties.com

Site Address: Wisdom Classic, Sri Baba Nagar, Thathanur, Tamil Nadu 602105