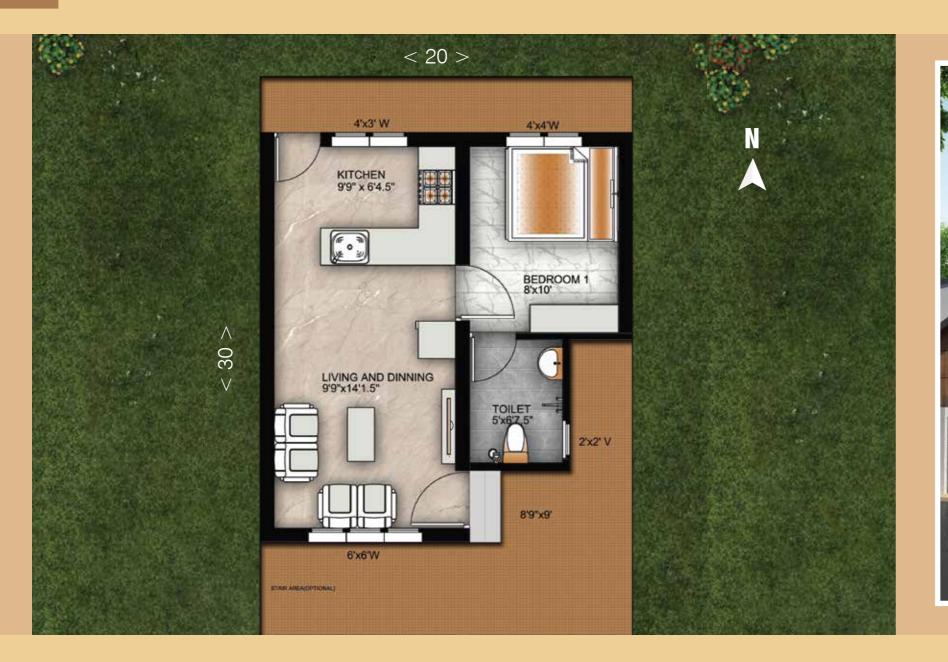

ture projects like
- Guduvanchery to Avadi rail project
- Chennai Metro extension to Parandur

Wisdom Classic Villas are strategically located and provides direct access to nearly all other major points in and around Chennai .The project offers plenty of benefits that includes prime location, comfortable and lavish lifestyle, great amenities, and healthy surroundings. It is one of the most reputable addresses of the city with easy access to many famed schools, shopping areas, hospitals, recreational areas, public gardens and several other public amenities. Come, make your home where the future of Chennai is at Sriperumbudur. Within handshaking distance of a bustling city life. And yet, far from all you would like to avoid - the noise and pollution.



TYPE **1** 1 BHK









TYPE 1 BHK





TYPE STUDIO





# Specifications:

## STRUCTURE

- Framed Structure as per the Structural along with Architectural drawings.
- Foundation depth and method of foundation as per the Structural drawings.
- P.C.C below footing in 1:4:8 ratio, as per the Structural drawings.
- Every level like Foundation, Plinth and Basement level the Pest control will be follow the standard procedure.
- Basement Height 3 Feet from the existing Road Level.
- Basement Filling with earth brought out from outside as per the site condition.
- All concrete work Grade/ Ratio/ Standard etc., followed by Structural engineer instruction.
- Cement OPC / PPC for RCC Work as per the Structural drawings.
- Reinforcement TMT bar-size of bars, spacing, rings and development length as per the Structural drawings and IS Co